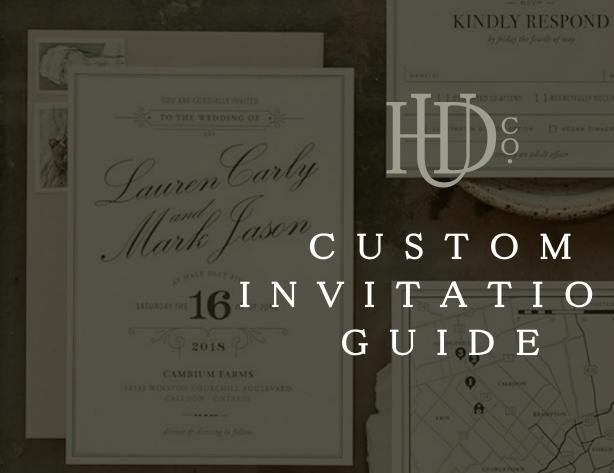

I can create the right invitations for you.

Designers are essentially problem solvers. When I went to look for wedding invitations that suited my personal style, I just couldn't find the right fit.

So, I found a solution: I made my own. As graphic design graduate, it wasn't out of my wheelhouse but the centuries-old processes and traditions within this industry take time to learn and understand. I've been through the process of sourcing paper stocks and envelopes, setting up files for digital, letterpress and foil printing, and establishing relationships with local printers so you don't have to. You have enough on your to-do list.

## Packages & Pricing